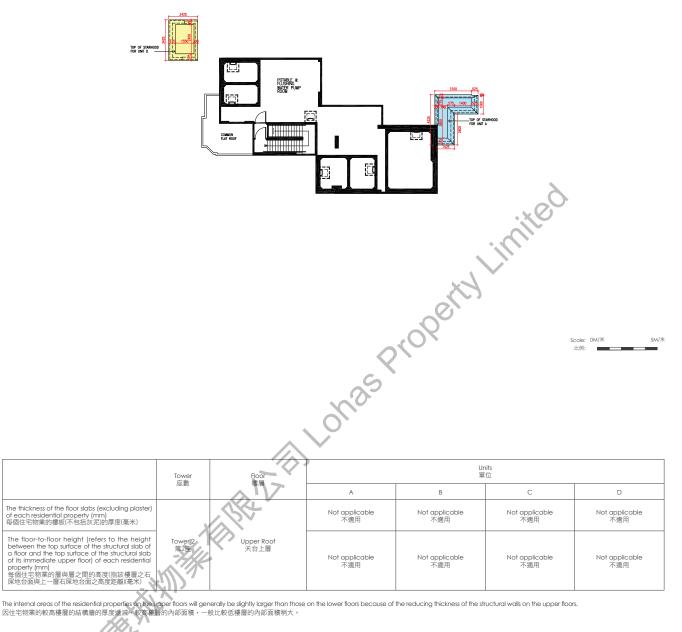

Notes :

1. The dimensions in the floor plans are all structural dimensions in millimeter.

2.(I) The restriction on the minimum number of residential units (as referred to in Special Condition No. (16) (b)(i)(xiii)(I) of the Land Grant) in Phase VI: 1,633

## 備註:

1. 樓面平面圖所列之尺寸為以毫米標示之建築結構尺寸。

- 2.(I) 第(16)(b)(i)(xiii)(I)條批地文件特別條款中對於第VI期中住宅單位的最少數目的限制: 1,633
- 2(1) 第(16)kb(MxmU)條批地又件特別條款中對於第/W期中任宅單位的最少數目的限制:1.633 (如) 第(16)kb(MxmU)條款地定。除非獲地政總署署長(「署長)」事先書面同意,業主不得進行或准許 或容許與現已或將會進於地盤(こ)、地盤(3、地盤)、地盤)、地盤(3、地盤)、地盤(A)及地盤(O的任何住宅單位有關的任 何工程(包括但不限於拆除或改動任何)所屬。任何地域或天花板或任何間隔結構)而使該單位可由內部 連接及可由任何現已或將會進於地盤(こ)、地盤(3、地盤)、地盤)、地盤(3、地盤)及地盤(O的西聯連或鄰近住宅 單位進入。對於甚麼構成可使一個單位可由內部連接及可由任何戰運的或擊近住宅單位進入之工程,署長 之決定應為最終並對業主有約束力。
- (III) 已批核的副公共契約及管理協議中第三附錄第15條規定:「經理人需於第VI期管理處存放由署長提供、關於按案(16)(0條批地文件特別條款發出的同意的資料紀錄,以供所有第VI期業主免費查問,及在交付合理費用後,自費印取該等資料的副本,而該等費用將會存入第VI 期之特別基金。」